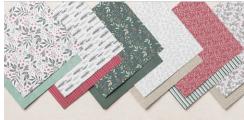

**SWEET SYMMETRY** 12" X 12" (30.5 X 30.5 CM) DESIGNER SERIES PAPER 155605 | P. 133 | <del>14,00 € | £10.75</del> 11,90 € | £9.14

**TIDINGS OF CHRISTMAS** 6" X 6" (15.2 X 15.2 CM) DESIGNER SERIES PAPER 155718 | P. 133 | 14,00 € | £10.75 11,90 € | £9.14