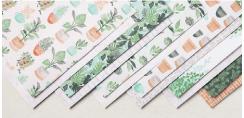

IN THE WILD 12" X 12" (30.5 X 30.5 CM) DESIGNER SERIES PAPER 155817 | P. 132 | <del>14,00 € | £10.75</del> 11,90 € | £9.14

PANSY PETALS 12" X 12" (30.5 X 30.5 CM) DESIGNER SERIES PAPER 155807 | P. 132 | 14,00 € | £10.75 11,90 € | £9.14