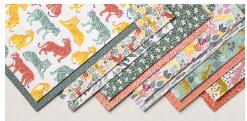

IN THE WILD 12" X 12" (30.5 X 30.5 CM) DESIGNER SERIES PAPER 155817 | P. 132 | <del>14,00 € | £10.75</del> 11,90 € | £9.14

PANSY PETALS 12" X 12" (30.5 X 30.5 CM) DESIGNER SERIES PAPER 155807 | P. 132 | 14,00 € | £10.75 11,90 € | £9.14