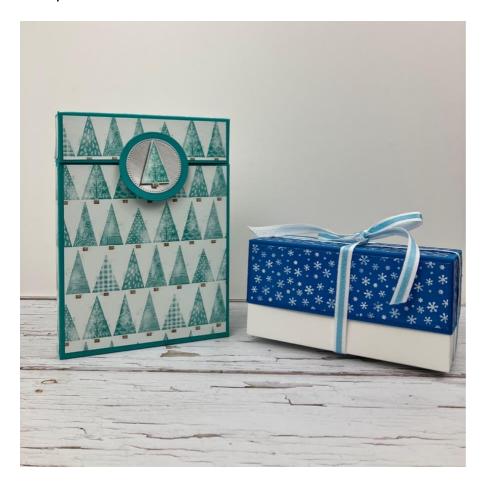

#### Flip Top Box

12" x 12" patterned paper
2 sheets A4 Bermuda Bay Card
Silver Foil and scraps of card and paper for tags and embellishments
Stylish shapes dies
Velcro dots

#### Cutting and scoring Instructions for the Flip Top Box

Bermuda Bay Card 21 cm x 29 cm With the 29 cm at the top score at 3.5 cm, 7 cm, 10.5 cm and 25.5 cm. With the 21 cm at the top score at 3.5 cm and 17.5 cm

Bermuda Bay Card 21 cm x 18.5 cm With the 21 cm at the top score at 3.5 cm and 17.5 cm. With the 18.5 cm at the top score at 3.5 cm

Bermuda Bay Card 2.5 cm x 21 cm cardstock for the inside lip to close the lid.

Patterned Paper Panels, pay attention to orientation and match patterns.

Two 13 cm x 14 cm Two 3 cm x 13 cm Two 3 cm x 3 cm Three 3 cm x 13 cm

# **Deep Snowflake Box**

1 sheet 12" x 12" Basic White Card 1 sheet A4 Pacific Point Card 12" x 12" patterned paper Balmy Blue ribbon

## Cutting and scoring Instructions for the Deep Snowflake Box

Basic White Card 30 cm x 22.5 cm score at 7.5 cm on all 4 sides this makes the base. Pacific Point Card 25.7 cm x 17.7 cm score at 5 cm on all 4 sides to make the lid.

# Patterned Paper top only

Two pieces 4.5 cm x 15 cm Two pieces 4.5 cm x 7 cm One piece 7 cm x 15 cm