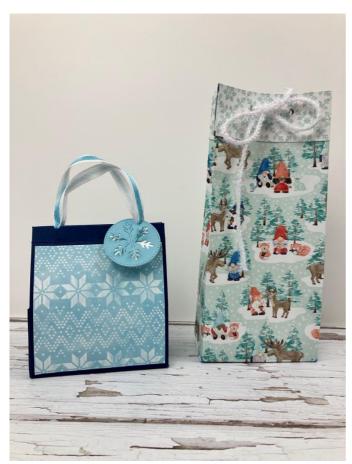

### **Gnome Gift Bag**

Iridescent trim
2 sheets of Patterned Paper 12" x 12"
Hole Punch

## Cutting and scoring Instructions for the Gnome Gift Bag

Score one side of 30 cm x 30 cm Patterned Paper at 5 cm, 14.5 cm, 19.5 cm and 29 cm. Quarter turn and score at 5 cm and 26.5 cm

Additional strip patterned paper 4 cm x 30 cm

### Fold Flat Gift bag

12" x 12" patterned paper Frosted flurry dies A4 Night of Navy Card A4 Basic White Card Balmy Blue Ribbon Hole Punch

### Cutting and scoring Instructions for the Gnome Gift Bag

Night of Navy Card 20 x 27 cm.

With the 20 cm side at the top score at 5 cm and 15 cm

With the 27 cm side at the top score at 1 cm, 11 cm, 16 cm and 26 cm

**Patterned Paper** 

Two pieces 9.5 cm x 9.5 cm Two pieces 4.5 cm x 4.5 cm