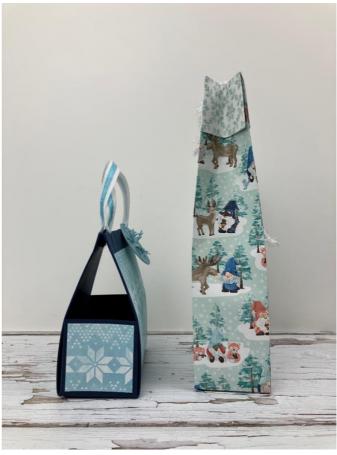

### **Gnome Gift Bag**

Iridescent trim
2 sheets of Patterned Paper 12" x 12"
Hole Punch

## Cutting and scoring Instructions for the Gnome Gift Bag

Score one side of 30 cm x 30 cm Patterned Paper at 5 cm, 14.5 cm, 19.5 cm and 29 cm. Quarter turn and score at 5 cm and 26.5 cm

Additional strip patterned paper 4 cm x 30 cm

### Fold Flat Gift bag

12" x 12" patterned paper Frosted flurry dies A4 Night of Navy Card A4 Basic White Card Balmy Blue Ribbon Hole Punch

### Cutting and scoring Instructions for the Gnome Gift Bag

Night of Navy Card 20 x 27 cm.

With the 20 cm side at the top score at 5 cm and 15 cm

With the 27 cm side at the top score at 1 cm, 11 cm, 16 cm and 26 cm

**Patterned Paper** 

Two pieces 9.5 cm x 9.5 cm Two pieces 4.5 cm x 4.5 cm