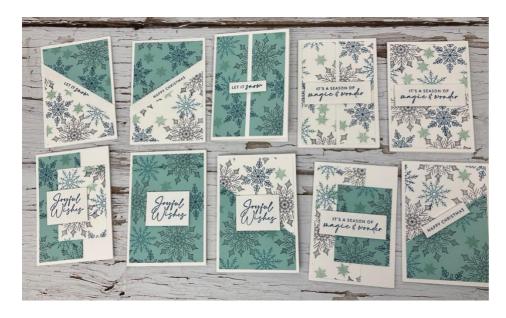

#### **Set Two of Ten cards**

Stamp a full A4 sheet of Pool Party and a full A4 sheet of Basic White using all the stamps from Frosted Flurry and whichever ink colours you prefer.

This will give you
Four pieces 3 ¼" x 4 ¾"
Two pieces 2 ¼" x 3 ¼"
Two pieces 1 ¾" x 4 ¾"
and a small scrap from each A4 sheet.

Assemble the 10 note cards as shown in the video.

- Two pieces 3 ¼" x 4 ¾" directly onto the notecards.
- Layer two pieces 3 ¼" x 4 ¾" of alternate colours together and cut on the diagonal as shown. Repeat with a second set of 2. This will give you 4 diagonal note cards.
- Cut two of the 3 ¼" x 4 ¾" layers into two 1 ½" strips and layer onto the note cards.
- Make 2 final notecards using the two pieces 2 ½" x 3 ½" and two pieces 1 ¾" x 4 ¾"

Mat and layer and stamp sentiments for 10 cards as shown on the video