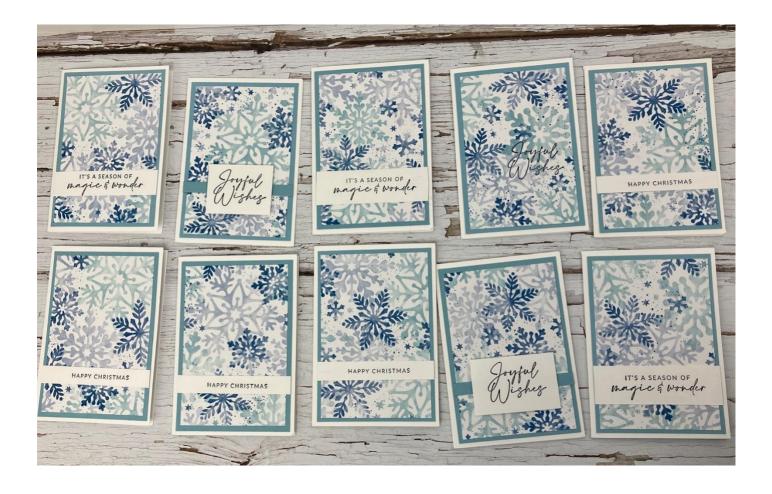

#### Set One of Ten cards

## **Cutting Instructions**

Cut two A4 Balmy Blue sheets as below to give 10 mats. Please pay attention to the way the card is set out, if you don't follow the instructions, you won't have enough card.

This will give you eight  $3'' \times 4 \frac{1}{2}$ " layers plus two 3'' squares and 1'' strips to make two extra cards, the remaining paper can be used for embellishments.

Mat and layer and stamp sentiments for 10 cards as shown on the video.